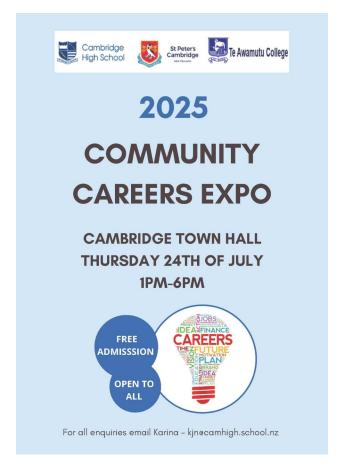

### Community Careers Expo

Cambridge High School students can attend after school 3.15pm-6pm.