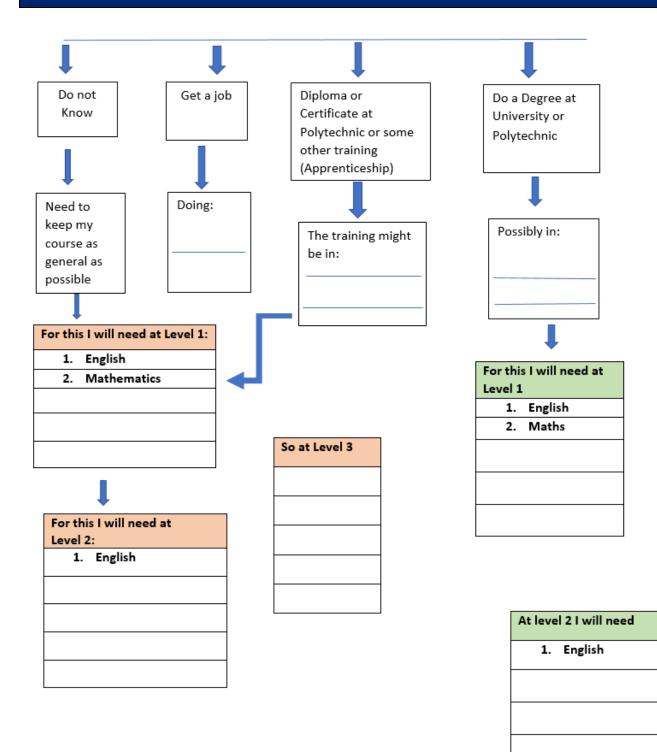

valid reasons for subject choice are:

What your friends are taking! Who the teacher is!



## SOME THINGS TO CONSIDER BEFORE STARTING

| Subjects I achieve<br>well in: | My favourite subjects<br>are:       | Things I need to work<br>on are:          |
|--------------------------------|-------------------------------------|-------------------------------------------|
| What am I good at<br>doing?    | What am I like as a person?         | What are my best<br>achievements?         |
| What is important to me?       | My interests outside<br>school are: | My family's<br>expectations of me<br>are: |



## NOW START PLANNING

Here is a template to help you get some ideas. Do not forget to go to <u>www.careers.govt.nz</u> to help with your research.





## USE THIS ONE FOR YOUR OWN PLANNING