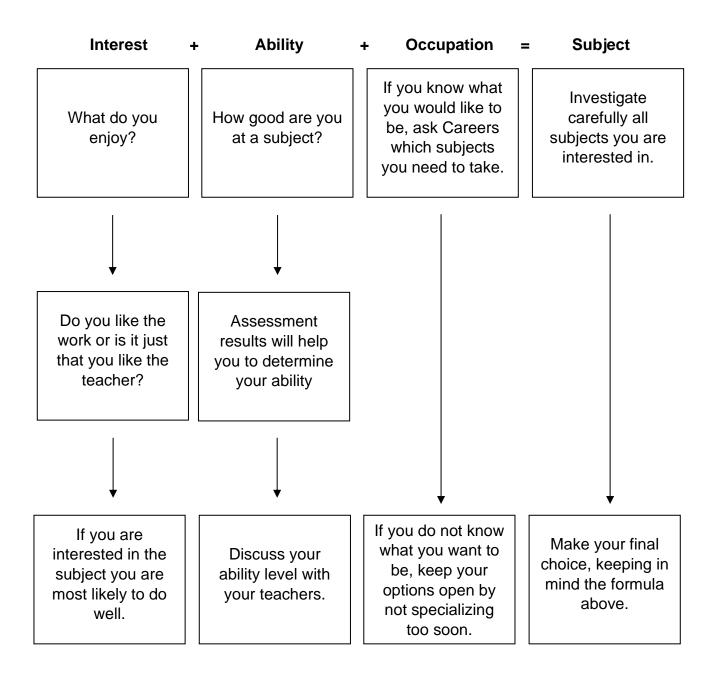

## CHOOSING A PROGRAMME OF STUDY FOR 2024

The formula for choosing a programme of study should be:

Warning! This is YOUR choice, for YOUR future.

Two common influences that are NOT valid reasons for subject choice are: